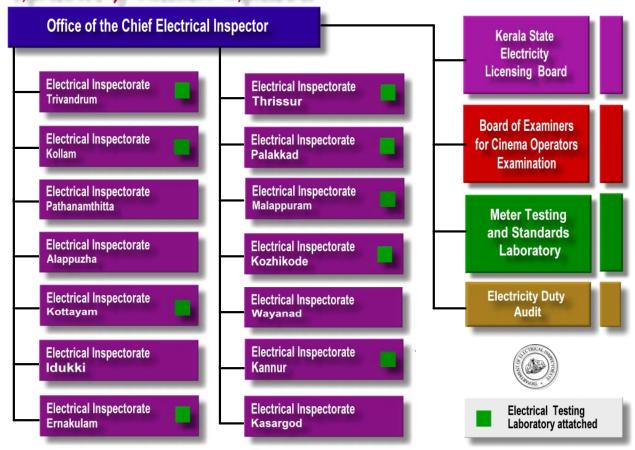

## Department of Electrical Inspectorate

- District Office, Ernakulam is headed by Deputy Chief Electrical Inspector
- Establishment of District office, Ernakulam is headed by Senior Superintendent
- Electrical Testing Laboratories in Thiruvananthapuram, Kollam, Kottayam Ernakulam, Thrissur, Kozhikode Malappuram, Palakkad and Kannur

## Organisation Chart \_ Department of Electrical Inspectorate

- \* District office, Ernakulam is headed by Deputy Chief Electrical Inspector
- \*\* Establishment of District office, Ernakulam is headed by Senior Superintendent
- \*\* Testing Laboratories only in Thiruvananthapurm, Kollam, Kottayam, Ernakulam, Thrissur, Palakkad, Kozhikode, Malappuram and Kannur