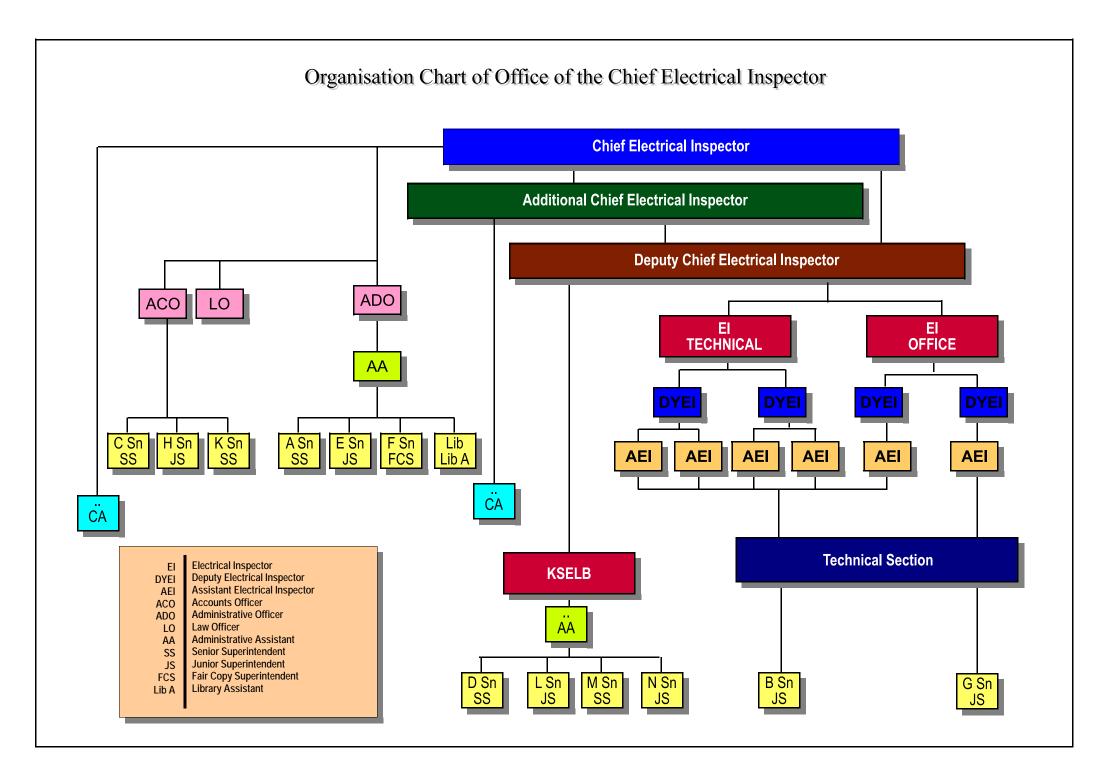

## Department of Electrical Inspectorate

- District Office, Ernakulam is headed by Deputy Chief Electrical Inspector
- Establishment of District office, Ernakulam is headed by Senior Superintendent
- Electrical Testing Laboratories in Thiruvananthapuram, Kollam, Kottayam Ernakulam, Thrissur, Kozhikode Malappuram, Palakkad and Kannur

## Organisation Chart \_ Department of Electrical Inspectorate

- \* District office, Ernakulam is headed by Deputy Chief Electrical Inspector
- \*\* Establishment of District office, Ernakulam is headed by Senior Superintendent
- \*\* Testing Laboratories only in Thiruvananthapurm, Kollam, Kottayam, Ernakulam, Thrissur, Palakkad, Kozhikode, Malappuram and Kannur