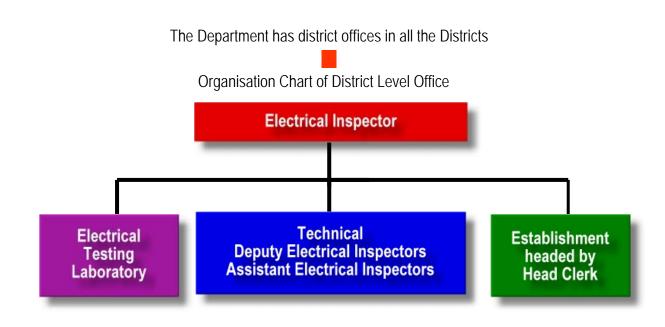

## Department of Electrical Inspectorate





- District Office, Ernakulam is headed by Deputy Chief Electrical Inspector
- Establishment of District office, Ernakulam is headed by Senior Superintendent
- Electrical Testing Laboratories in Thiruvananthapuram, Kollam, Kottayam Ernakulam, Thrissur, Kozhikode Malappuram, Palakkad and Kannur

## Organisation Chart \_ Department of Electrical Inspectorate



- \* District office, Ernakulam is headed by Deputy Chief Electrical Inspector
- \*\* Establishment of District office, Ernakulam is headed by Senior Superintendent
- \*\* Testing Laboratories only in Thiruvananthapurm, Kollam, Kottayam, Ernakulam, Thrissur, Palakkad, Kozhikode, Malappuram and Kannur



## Organisation Chart of District Level Office of Electrical Inspectorate