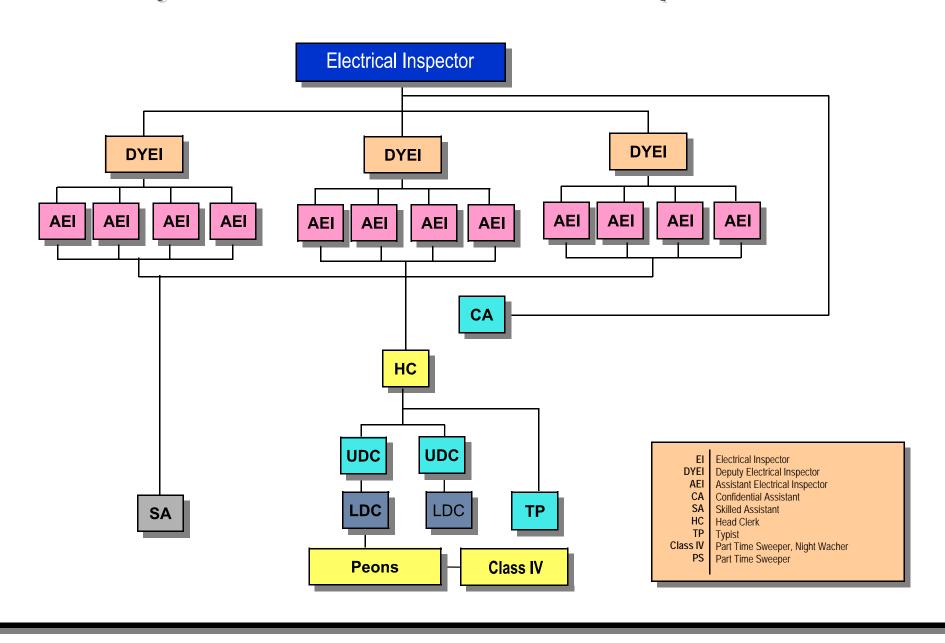

## Department of Electrical Inspectorate





- District Office, Ernakulam is headed by Deputy Chief Electrical Inspector
- Establishment of District office, Ernakulam is headed by Senior Superintendent
- Electrical Testing Laboratories in Thiruvananthapuram, Kollam, Kottayam Ernakulam, Thrissur, Kozhikode Malappuram, Palakkad and Kannur

## Organisation Chart \_ Department of Electrical Inspectorate



- \* District office, Ernakulam is headed by Deputy Chief Electrical Inspector
- \*\* Establishment of District office, Ernakulam is headed by Senior Superintendent
- \*\* Testing Laboratories only in Thiruvananthapurm, Kollam, Kottayam, Ernakulam, Thrissur, Palakkad, Kozhikode, Malappuram and Kannur



## Organisation Chart of District Level Office of Electrical Inspectorate