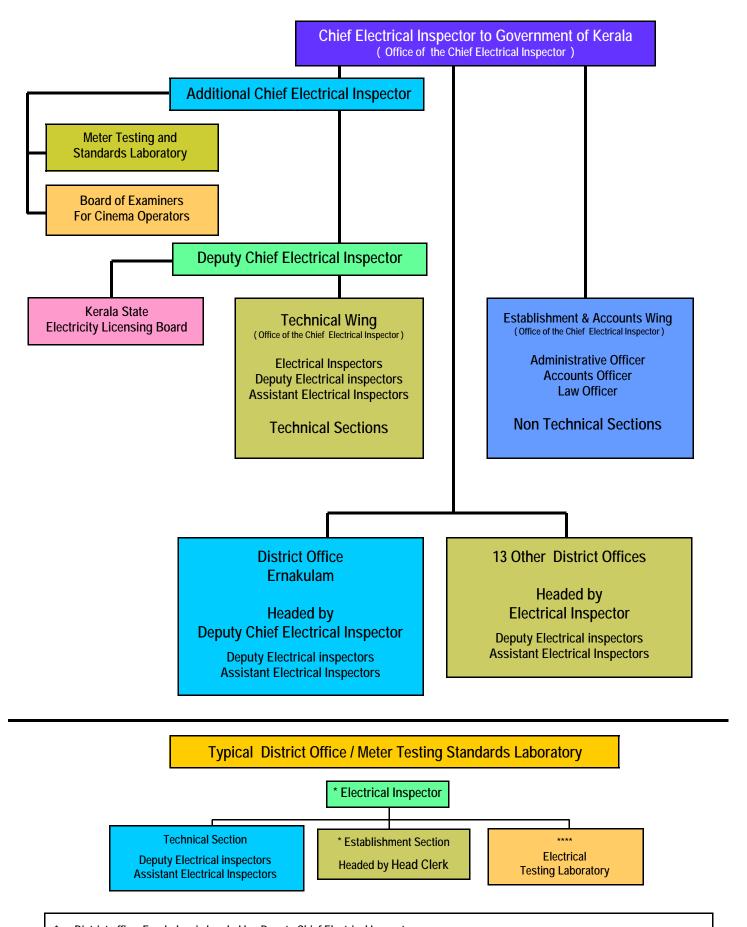

## Department of Electrical Inspectorate

- District Office, Ernakulam is headed by Deputy Chief Electrical Inspector
- Establishment of District office, Ernakulam is headed by Senior Superintendent
- Electrical Testing Laboratories in Thiruvananthapuram, Kollam, Kottayam Ernakulam, Thrissur, Kozhikode Malappuram, Palakkad and Kannur

## Organisation Chart \_ Department of Electrical Inspectorate

- \* District office, Ernakulam is headed by Deputy Chief Electrical Inspector
- \*\* Establishment of District office, Ernakulam is headed by Senior Superintendent
- \*\* Testing Laboratories only in Thiruvananthapurm, Kollam, Kottayam, Ernakulam, Thrissur, Palakkad, Kozhikode, Malappuram and Kannur